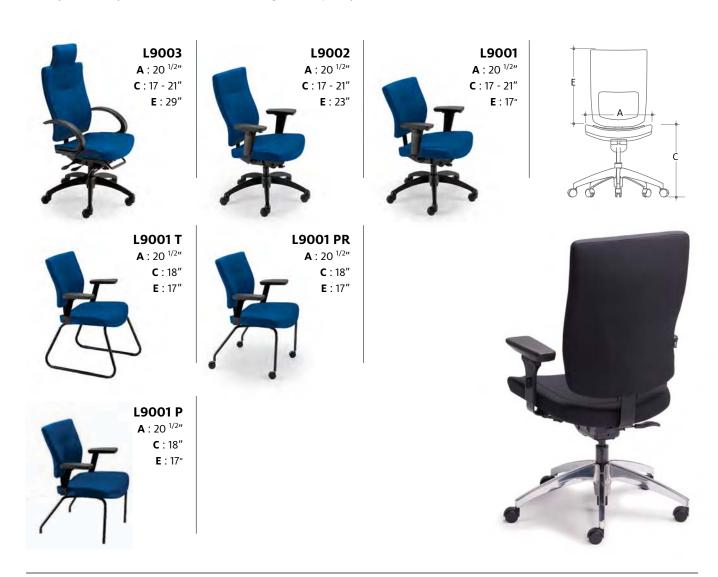

## **TECHNICAL SPECIFICATIONS**

- 9 models with the following configurations:
  - 6 with a star base with 2 seat sizes and 3 backrest sizes
  - 2 with a four-leg frame, with or without casters
  - 1 with a sled base
- Seat and backrest made of hardwood plywood (1/2") with cushions made of high resilience polyurethane moulded and slab foam as well as seat and backrest insertions of memory foam for softer comfort
- Black nylon resin or polished aluminum star base with casters equipped with a dust protector
- Sled or four-leg frame made of round metal tubing (7/8" Ø, 16 gauge), finished with black paint, satin or polished chrome
- 9 types of mechanisms with choice of gas lifts offering an extended range of seat height adjustment
- 3 back bar configurations allowing for 3 seat depths
- · Many fixed or adjustable armrest models allowing for multiple adjustments