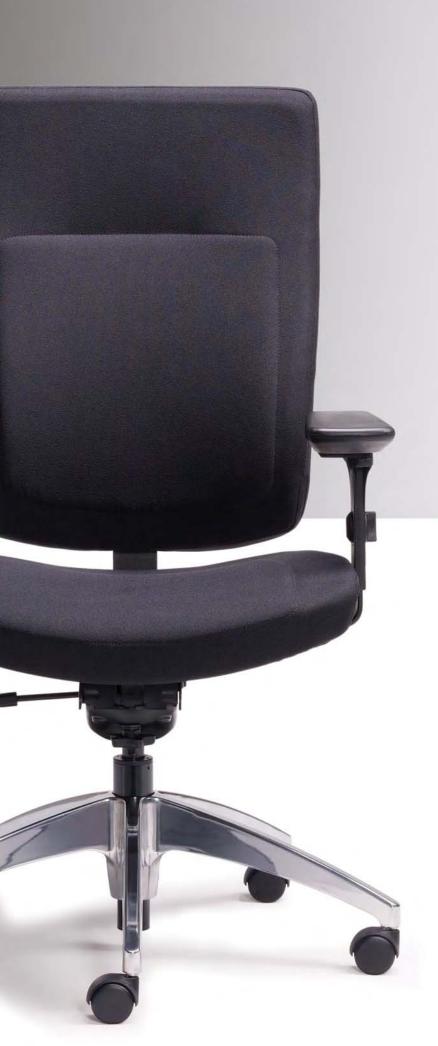

Bold design and advanced ergonomics make Sity armchairs the perfect solution for long work days. Memory foam inserts in critical areas of the seat and backrest provide maximum comfort. Upholstered with finesse and elegance, Sity is available in three different back heights and two seat widths.

## **TECHNICAL SPECIFICATIONS**

- 9 models with the following configurations:
  - 6 with a star base with 2 seat sizes and 3 backrest sizes
  - 2 with a four-leg frame, with or without casters
  - 1 with a sled base
- Seat and backrest made of hardwood plywood (1/2") with cushions made of high resilience polyurethane moulded and slab foam as well as seat and backrest insertions of memory foam for softer comfort
- Black nylon resin or polished aluminum star base with casters equipped with a dust protector
- Sled or four-leg frame made of round metal tubing (7/8" Ø, 16 gauge), finished with black paint, satin or polished chrome
- 9 types of mechanisms with choice of gas lifts offering an extended range of seat height adjustment
- 3 back bar configurations allowing for 3 seat depths
- · Many fixed or adjustable armrest models allowing for multiple adjustments