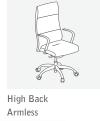

Mid Back Fixed Arms

Fixed Arms

Adjustable Arms

|     | Mid Back<br>Fixed Arm | Mid Back<br>Adjustable Arm | Mid Back<br>Armless | High Back<br>Fixed Arm | High Back<br>Adjustable Arm |               |                       |
|-----|-----------------------|----------------------------|---------------------|------------------------|-----------------------------|---------------|-----------------------|
|     |                       |                            |                     |                        |                             | High Back     |                       |
|     |                       |                            |                     |                        |                             | Armless       |                       |
| W   | 25.25"                | 25.5"                      | 20.5"               | 25.25"                 | 25.5"                       | 20.5"         | Width                 |
| D   | 25"                   | 25"                        | 25"                 | 25"                    | 25"                         | 25"           | Depth                 |
| Н   | 42"                   | 42"                        | 42"                 | 49"                    | 49"                         | 49"           | Height                |
| SH  | 16.75-21.325"         | 16.75-21.325"              | 16.75-21.325"       | 16.75-21.325"          | 16.75-21.325"               | 16.75-21.325" | Seat Height from floo |
| АН  | 25.6875-30.25"        | 26-34"                     | -                   | 25.6875-30.25"         | 26-34"                      | -             | Arm Height from floor |
| W A | 20"                   | 20"                        | -                   | 20"                    | 20"                         | -             | Width between Arms    |
| S D | 18"                   | 18"                        | 18"                 | 18"                    | 18"                         | 18"           | Seat Depth            |