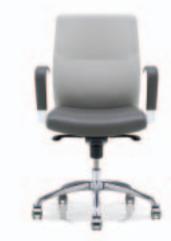

Mid Back Fixed Arms

Fixed Arms

Adjustable Arms

|     | Mid Back<br>Fixed Arm | Mid Back<br>Adjustable Arm | Mid Back<br>Armless | High Back<br>Fixed Arm | High Back<br>Adjustable Arm |               |                       |
|-----|-----------------------|----------------------------|---------------------|------------------------|-----------------------------|---------------|-----------------------|
|     |                       |                            |                     |                        |                             | High Back     |                       |
|     |                       |                            |                     |                        |                             | Armless       |                       |
| W   | 25.25"                | 25.5"                      | 20.5"               | 25.25"                 | 25.5"                       | 20.5"         | Width                 |
| D   | 25"                   | 25"                        | 25"                 | 25"                    | 25"                         | 25"           | Depth                 |
| Н   | 42"                   | 42"                        | 42"                 | 49"                    | 49"                         | 49"           | Height                |
| SH  | 16.75-21.325"         | 16.75-21.325"              | 16.75-21.325"       | 16.75-21.325"          | 16.75-21.325"               | 16.75-21.325" | Seat Height from floo |
| АН  | 25.6875-30.25"        | 26-34"                     | -                   | 25.6875-30.25"         | 26-34"                      | -             | Arm Height from floor |
| W A | 20"                   | 20"                        | -                   | 20"                    | 20"                         | -             | Width between Arms    |
| S D | 18"                   | 18"                        | 18"                 | 18"                    | 18"                         | 18"           | Seat Depth            |