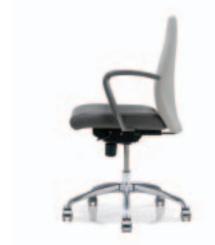

TOP LEFT: Aluminum cantilevered arm with a black plastic cap; TOP RIGHT: Cantilevered arm in black textured plastic; BOTTOM LEFT: A new synchro-tilt mechanism allows for motion that is supportive to the back and yet comfortable for the seat and legs. Its intuitive controls allow easy adjustment and operation; воттом RIGHT: Adjustable arms feature seven

height adjustment positions, with a total adjustment range of 2.75" and an articulation of 30 degrees.

krug

solutions@krug.ca | www.krug.ca | 1.888.578.KRUG Cover: DTC1-M121C