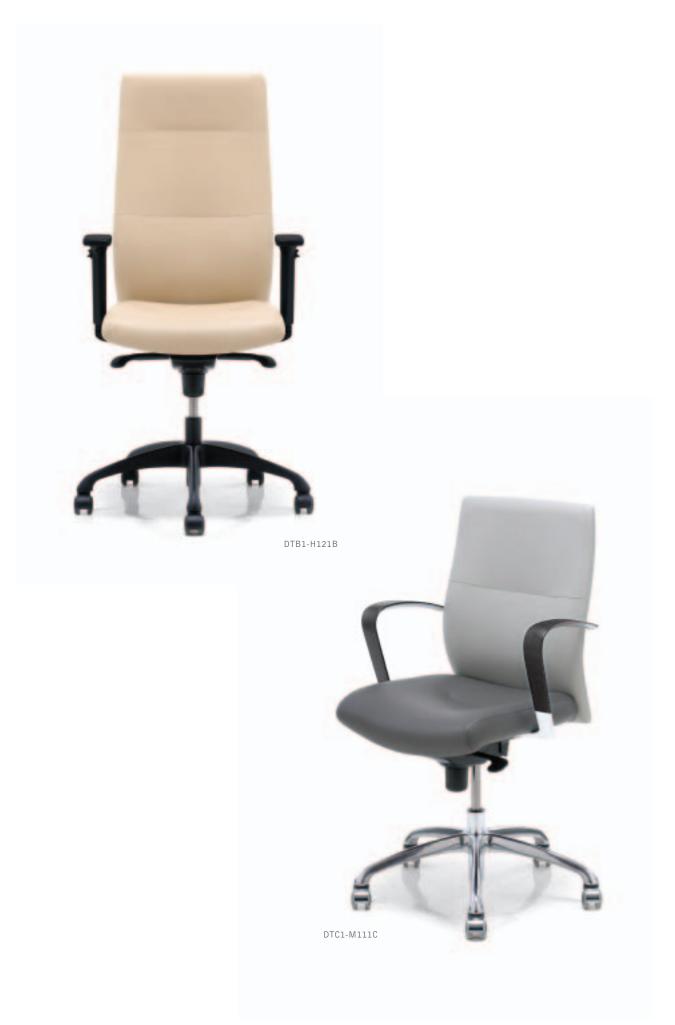

Mid Back Fixed Arms

Fixed Arms

Adjustable Arms

|     | Mid Back<br>Fixed Arm | Mid Back<br>Adjustable Arm | Mid Back<br>Armless | High Back<br>Fixed Arm | High Back<br>Adjustable Arm |               |                       |
|-----|-----------------------|----------------------------|---------------------|------------------------|-----------------------------|---------------|-----------------------|
|     |                       |                            |                     |                        |                             | High Back     |                       |
|     |                       |                            |                     |                        |                             | Armless       |                       |
| W   | 25.25"                | 25.5"                      | 20.5"               | 25.25"                 | 25.5"                       | 20.5"         | Width                 |
| D   | 25"                   | 25"                        | 25"                 | 25"                    | 25"                         | 25"           | Depth                 |
| Н   | 42"                   | 42"                        | 42"                 | 49"                    | 49"                         | 49"           | Height                |
| SH  | 16.75-21.325"         | 16.75-21.325"              | 16.75-21.325"       | 16.75-21.325"          | 16.75-21.325"               | 16.75-21.325" | Seat Height from floo |
| АН  | 25.6875-30.25"        | 26-34"                     | -                   | 25.6875-30.25"         | 26-34"                      | -             | Arm Height from floor |
| W A | 20"                   | 20"                        | -                   | 20"                    | 20"                         | -             | Width between Arms    |
| S D | 18"                   | 18"                        | 18"                 | 18"                    | 18"                         | 18"           | Seat Depth            |