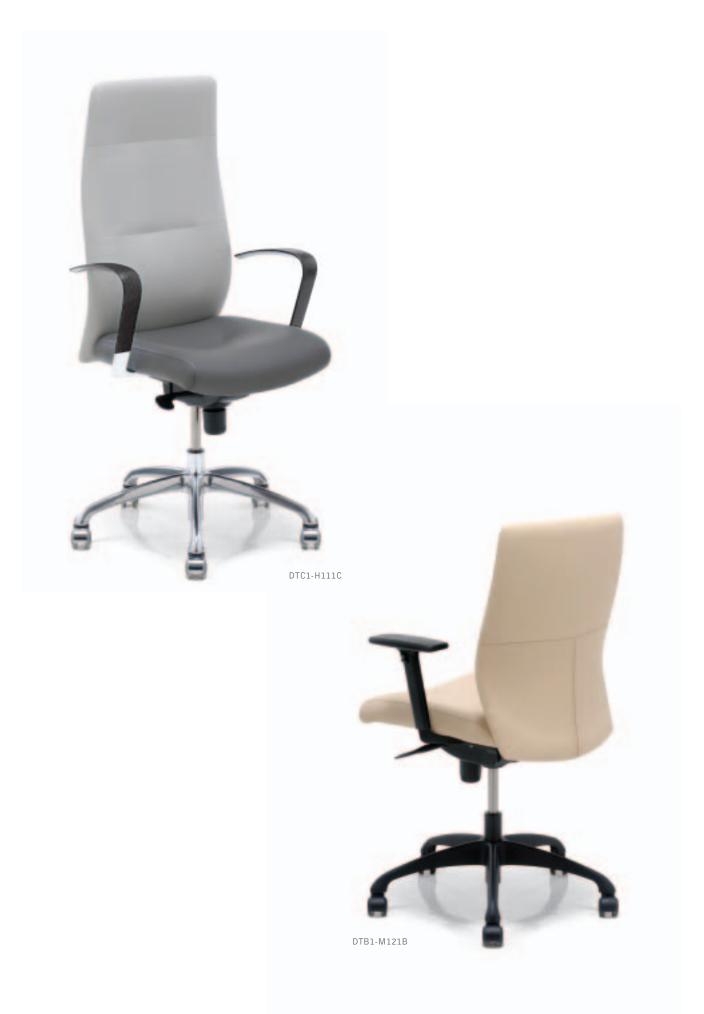

| -             | Width between Arms    |
| S D | 18"                   | 18"                        | 18"                 | 18"                    | 18"                         | 18"           | Seat Depth            |







TOP LEFT: Aluminum cantilevered arm with a black plastic cap; TOP RIGHT: Cantilevered arm in black textured plastic; BOTTOM LEFT: A new synchro-tilt mechanism allows for motion that is supportive to the back and yet comfortable for the seat and legs. Its intuitive controls allow easy adjustment and operation; воттом RIGHT: Adjustable arms feature seven

height adjustment positions, with a total adjustment range of 2.75" and an articulation of 30 degrees.













krug



solutions@krug.ca | www.krug.ca | 1.888.578.KRUG Cover: DTC1-M121C