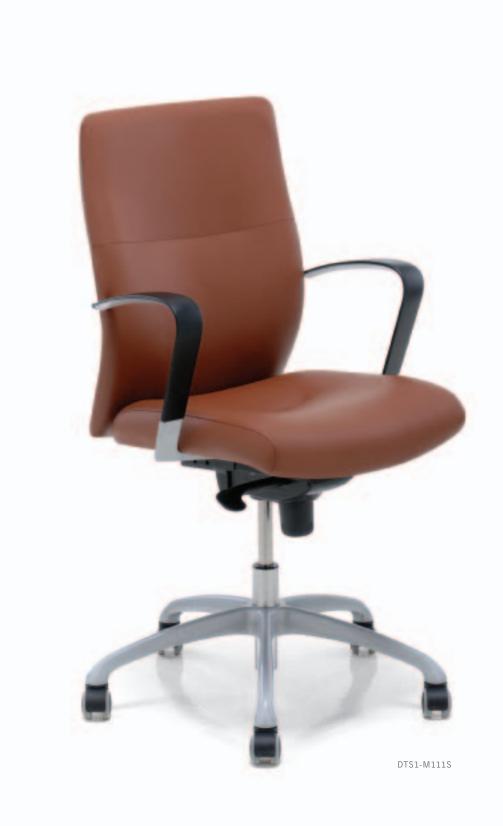

TOP LEFT: Aluminum cantilevered arm with a black plastic cap; TOP RIGHT: Cantilevered arm in black textured plastic; BOTTOM LEFT: A new synchro-tilt mechanism allows for motion that is supportive to the back and yet comfortable for the seat and legs. Its intuitive controls allow easy adjustment and operation; воттом RIGHT: Adjustable arms feature seven

height adjustment positions, with a total adjustment range of 2.75" and an articulation of 30 degrees.

krug

solutions@krug.ca | www.krug.ca | 1.888.578.KRUG Cover: DTC1-M121C