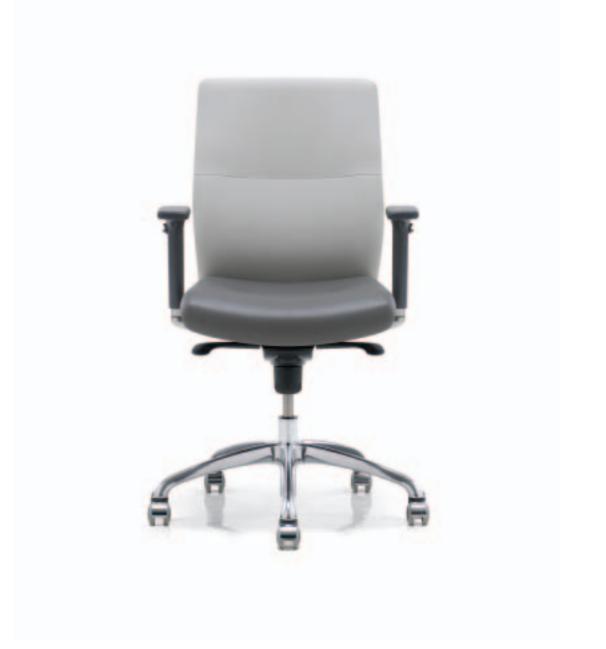

TOP LEFT: Aluminum cantilevered arm with a black plastic cap; TOP RIGHT: Cantilevered arm in black textured plastic; BOTTOM LEFT: A new synchro-tilt mechanism allows for motion that is supportive to the back and yet comfortable for the seat and legs. Its intuitive controls allow easy adjustment and operation; воттом RIGHT: Adjustable arms feature seven

height adjustment positions, with a total adjustment range of 2.75" and an articulation of 30 degrees.

krug

solutions@krug.ca | www.krug.ca | 1.888.578.KRUG Cover: DTC1-M121C