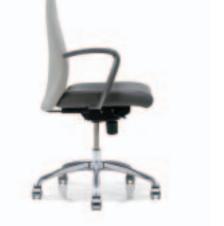

TOP LEFT: Aluminum cantilevered arm with a black plastic cap; TOP RIGHT: Cantilevered arm in black textured plastic; BOTTOM LEFT: A new synchro-tilt mechanism allows for motion that is supportive to the back and yet comfortable for the seat and legs. Its intuitive controls allow easy adjustment and operation; воттом RIGHT: Adjustable arms feature seven

height adjustment positions, with a total adjustment range of 2.75" and an articulation of 30 degrees.

krug

solutions@krug.ca | www.krug.ca | 1.888.578.KRUG Cover: DTC1-M121C