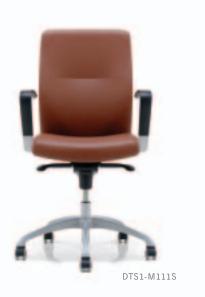

Mid Back Fixed Arms

Fixed Arms

Adjustable Arms

|     | Mid Back<br>Fixed Arm | Mid Back<br>Adjustable Arm | Mid Back<br>Armless | High Back<br>Fixed Arm | High Back<br>Adjustable Arm |               |                       |
|-----|-----------------------|----------------------------|---------------------|------------------------|-----------------------------|---------------|-----------------------|
|     |                       |                            |                     |                        |                             | High Back     |                       |
|     |                       |                            |                     |                        |                             | Armless       |                       |
| W   | 25.25"                | 25.5"                      | 20.5"               | 25.25"                 | 25.5"                       | 20.5"         | Width                 |
| D   | 25"                   | 25"                        | 25"                 | 25"                    | 25"                         | 25"           | Depth                 |
| Н   | 42"                   | 42"                        | 42"                 | 49"                    | 49"                         | 49"           | Height                |
| SH  | 16.75-21.325"         | 16.75-21.325"              | 16.75-21.325"       | 16.75-21.325"          | 16.75-21.325"               | 16.75-21.325" | Seat Height from floo |
| АН  | 25.6875-30.25"        | 26-34"                     | -                   | 25.6875-30.25"         | 26-34"                      | -             | Arm Height from floor |
| W A | 20"                   | 20"                        | -                   | 20"                    | 20"                         | -             | Width between Arms    |
| S D | 18"                   | 18"                        | 18"                 | 18"                    | 18"                         | 18"           | Seat Depth            |