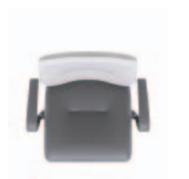

TOP LEFT: Aluminum cantilevered arm with a black plastic cap; TOP RIGHT: Cantilevered arm in black textured plastic; BOTTOM LEFT: A new synchro-tilt mechanism allows for motion that is supportive to the back and yet comfortable for the seat and legs. Its intuitive controls allow easy adjustment and operation; воттом RIGHT: Adjustable arms feature seven

height adjustment positions, with a total adjustment range of 2.75" and an articulation of 30 degrees.

krug

solutions@krug.ca | www.krug.ca | 1.888.578.KRUG Cover: DTC1-M121C