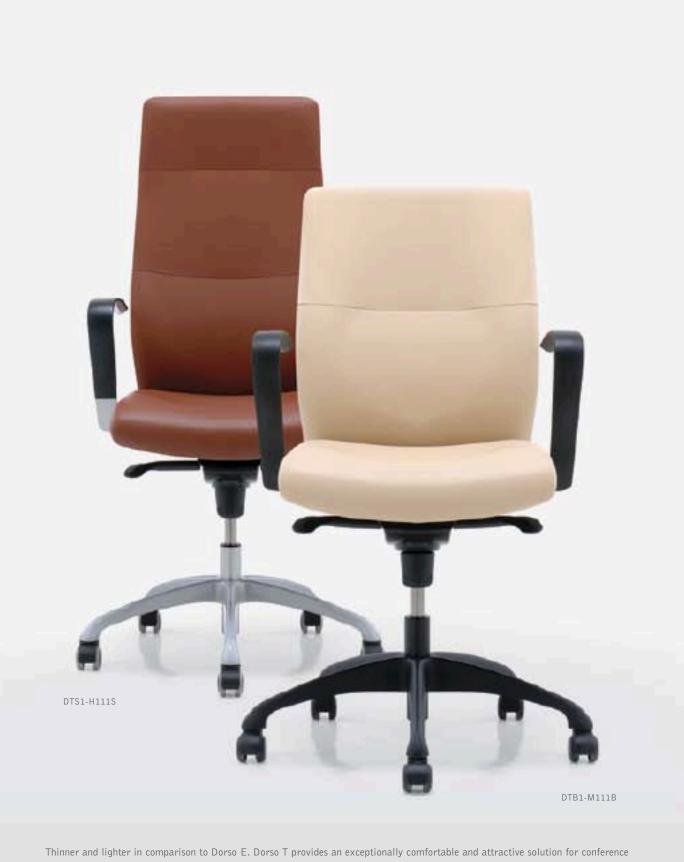

| -             | Width between Arms    |
| S D | 18"                   | 18"                        | 18"                 | 18"                    | 18"                         | 18"           | Seat Depth            |







TOP LEFT: Aluminum cantilevered arm with a black plastic cap; TOP RIGHT: Cantilevered arm in black textured plastic; BOTTOM LEFT: A new synchro-tilt mechanism allows for motion that is supportive to the back and yet comfortable for the seat and legs. Its intuitive controls allow easy adjustment and operation; воттом RIGHT: Adjustable arms feature seven

height adjustment positions, with a total adjustment range of 2.75" and an articulation of 30 degrees.













krug



solutions@krug.ca | www.krug.ca | 1.888.578.KRUG Cover: DTC1-M121C