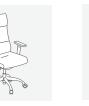

TOP LEFT: Aluminum cantilevered arm with a black plastic cap; TOP RIGHT: Cantilevered arm in black textured plastic; BOTTOM LEFT: A new synchro-tilt mechanism allows for motion that is supportive to the back and yet comfortable for the seat and legs. Its intuitive controls allow easy adjustment and operation; воттом RIGHT: Adjustable arms feature seven

height adjustment positions, with a total adjustment range of 2.75" and an articulation of 30 degrees.

krug

solutions@krug.ca | www.krug.ca | 1.888.578.KRUG Cover: DTC1-M121C