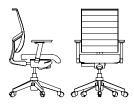

## FΧ

**EM40** BW 18" SW 19" BH 24.5" SH 17-20.5" SD 17.5"

**EF40** BW 18" SW 19" BH 24.5" SH 17-20.5" SD 17.5"