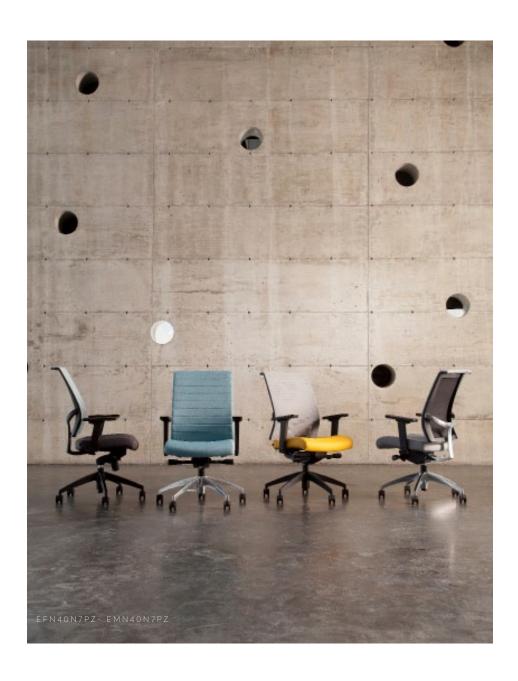

## FX

The FX collection embodies the flawless fusion of exposed seating technology and sleek, upholstered planes for maximal comfort. This sophisticated conference chair is designed with strong structure and solid support. Our FX chairs radiate with intelligence and will enhance your offices, collaborative work areas, huddle rooms, and conference centers. Tailored to match your office vibe, the backrest comes in channel-stitched upholstery or mesh. Make additional specifications thanks to Rouillard's wide array of ergonomically designed chair components to make this a classic fit for each worker and work space.

## FΧ

**EM40** BW 18" SW 19" BH 24.5" SH 17-20.5" SD 17.5"

**EF40** BW 18" SW 19" BH 24.5" SH 17-20.5" SD 17.5"