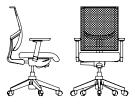

## FΧ

**EM40** BW 18" SW 19" BH 24.5" SH 17-20.5" SD 17.5"

**EF40** BW 18" SW 19" BH 24.5" SH 17-20.5" SD 17.5"