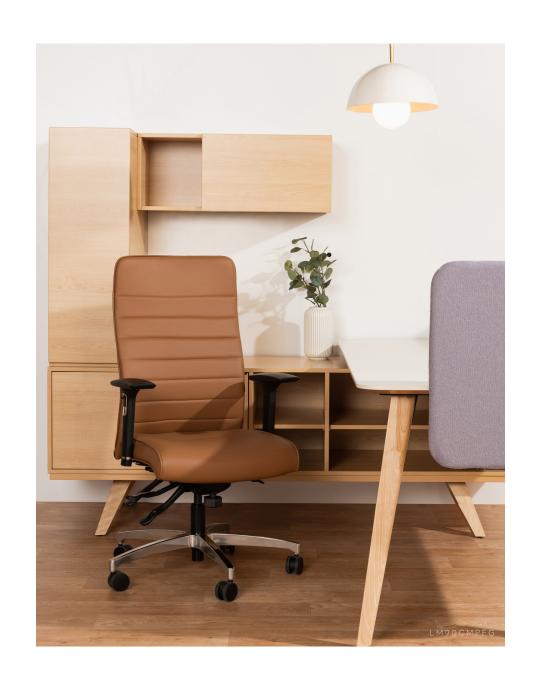

## LEAD

Elegantly designed with a curved ergonomic backrest, this high-style chair offers outstanding comfort and support, while fitting seamlessly into a range of interior styles. Exquisite in its details, our Lead collection lends itself well to executive, office or conference seating. Customize Lead for the perfect fit, as nearly every chair component is adjustable in size and function. Lumbar support and tilt mechanisms allow this chair to flow harmoniously with all body types. With a beautiful design, and optimized functionalities, it's no wonder this chair is a Rouillard classic!