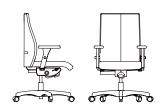

## LEAD

LL / LR / LM / LF / LG / LGM50 BW 18" SW 18.5" BH 19.5-22" SH 17-20.5" SD 17.5"

LL / LR / LM / LF / LG / LGM90 BW 18" SW 18.5" BH 23.5-26" SH 17-20.5" SD 17.5"

LL / LR / LM / LG / LGM92 BW 18" SW 18.5" BH 28.5-31" SH 17-20.5" SD 17.5"

LL / LR / LF / LM80 BW 18" SW 18.5" BH 16.5" SH 23-33" SD 17.5"