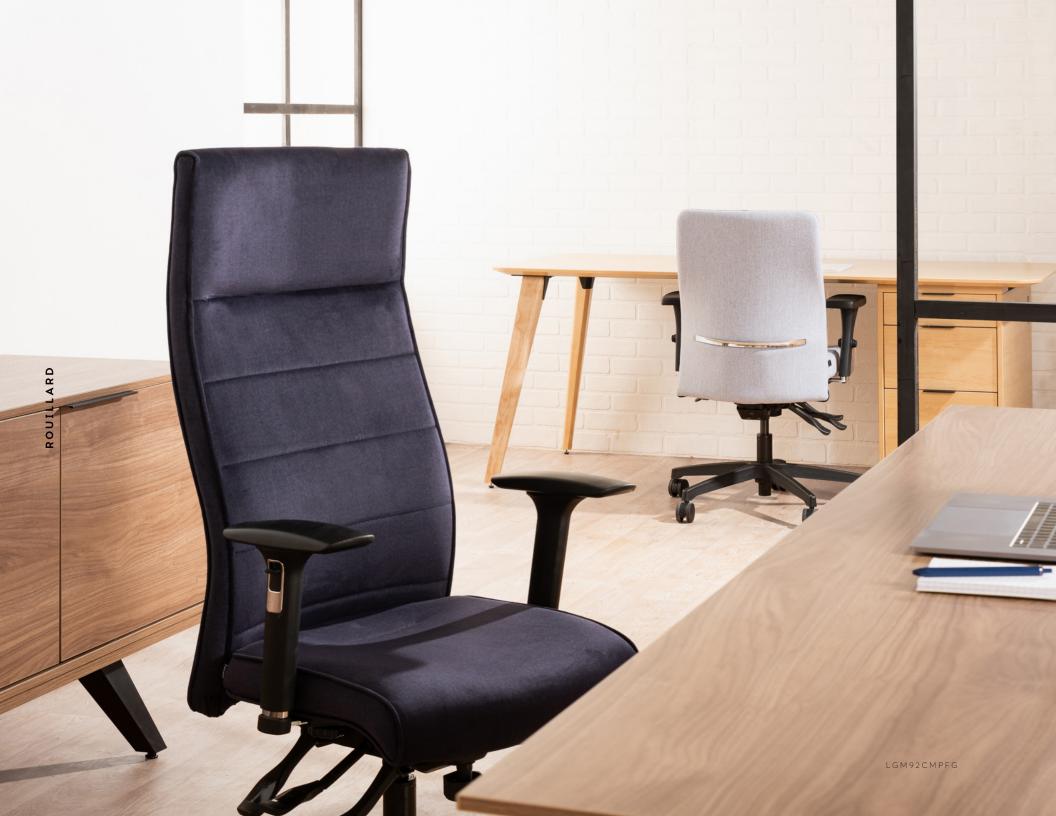

## LEAD

Elegantly designed with a curved ergonomic backrest, this high-style chair offers outstanding comfort and support, while fitting seamlessly into a range of interior styles. Exquisite in its details, our Lead collection lends itself well to executive, office or conference seating. Customize Lead for the perfect fit, as nearly every chair component is adjustable in size and function. Lumbar support and tilt mechanisms allow this chair to flow harmoniously with all body types. With a beautiful design, and optimized functionalities, it's no wonder this chair is a Rouillard classic!

## LEAD

LL / LR / LM / LF / LG / LGM50 BW 18" SW 18.5" BH 19.5-22" SH 17-20.5" SD 17.5"

LL / LR / LM / LF / LG / LGM90 BW 18" SW 18.5" BH 23.5-26" SH 17-20.5" SD 17.5"

LL / LR / LM / LG / LGM92 BW 18" SW 18.5" BH 28.5-31" SH 17-20.5" SD 17.5"