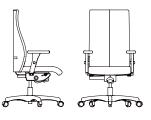

## LEAD X

**SF/SL 50** BW 18" SW 18.5" BH 19.5-22" SH 17-20.5" SD 17.5"

**SF/SL 90** BW 18" SW 18.5" BH 23.5-26" SH 17-20.5" SD 17.5"