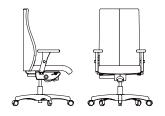

## LEAD X

**SF/SL 50** BW 18" SW 18.5" BH 19.5-22" SH 17-20.5" SD 17.5"

**SF/SL 90** BW 18" SW 18.5" BH 23.5-26" SH 17-20.5" SD 17.5"