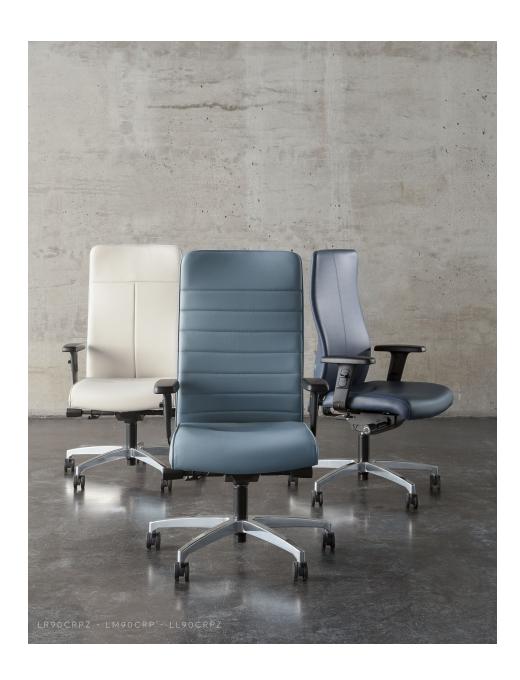

## LEAD

Elegantly designed with a curved ergonomic backrest, this high-style chair offers outstanding comfort and support, while fitting seamlessly into a range of interior styles. Exquisite in its details, our Lead collection lends itself well to executive, office or conference seating. Customize Lead for the perfect fit, as nearly every chair component is adjustable in size and function. Lumbar support and tilt mechanisms allow this chair to flow harmoniously with all body types. With a beautiful design, and optimized functionalities, it's no wonder this chair is a Rouillard classic!

## LEAD

LL / LR / LM / LF / LG / LGM50 BW 18" SW 18.5" BH 19.5-22" SH 17-20.5" SD 17.5"

LL / LR / LM / LF / LG / LGM90 BW 18" SW 18.5" BH 23.5-26" SH 17-20.5" SD 17.5"

LL / LR / LM / LG / LGM92 BW 18" SW 18.5" BH 28.5-31" SH 17-20.5" SD 17.5"