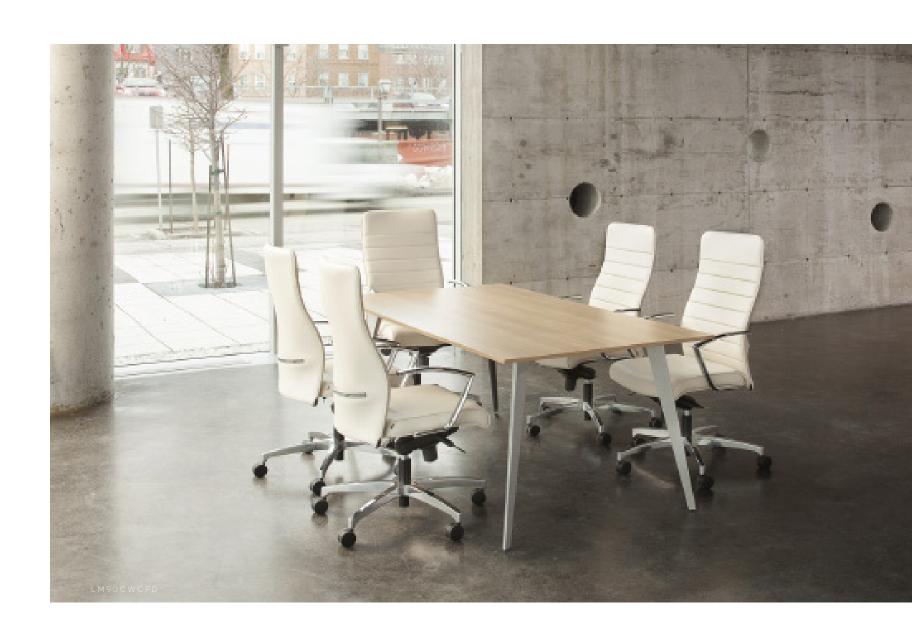

## LEAD

Elegantly designed with a curved ergonomic backrest, this high-style chair offers outstanding comfort and support, while fitting seamlessly into a range of interior styles. Exquisite in its details, our Lead collection lends itself well to executive, office or conference seating. Customize Lead for the perfect fit, as nearly every chair component is adjustable in size and function. Lumbar support and tilt mechanisms allow this chair to flow harmoniously with all body types. With a beautiful design, and optimized functionalities, it's no wonder this chair is a Rouillard classic!

## LEAD

LL / LR / LM / LF / LG / LGM50 BW 18" SW 18.5" BH 19.5-22" SH 17-20.5" SD 17.5"

LL / LR / LM / LF / LG / LGM90 BW 18" SW 18.5" BH 23.5-26" SH 17-20.5" SD 17.5"

LL / LR / LM / LG / LGM92 BW 18" SW 18.5" BH 28.5-31" SH 17-20.5" SD 17.5"