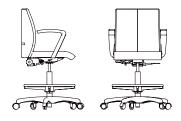

## LEAD

Elegantly designed with a curved ergonomic backrest, this high-style chair offers outstanding comfort and support, while fitting seamlessly into a range of interior styles. Exquisite in its details, our Lead collection lends itself well to executive, office or conference seating. Customize Lead for the perfect fit, as nearly every chair component is adjustable in size and function. Lumbar support and tilt mechanisms allow this chair to flow harmoniously with all body types. With a beautiful design, and optimized functionalities, it's no wonder this chair is a Rouillard classic!

## LEAD

LL / LR / LM / LF / LG / LGM50 BW 18" SW 18.5" BH 19.5-22" SH 17-20.5" SD 17.5"

LL / LR / LM / LF / LG / LGM90 BW 18" SW 18.5" BH 23.5-26" SH 17-20.5" SD 17.5"

LL / LR / LM / LG / LGM92 BW 18" SW 18.5" BH 28.5-31" SH 17-20.5" SD 17.5"