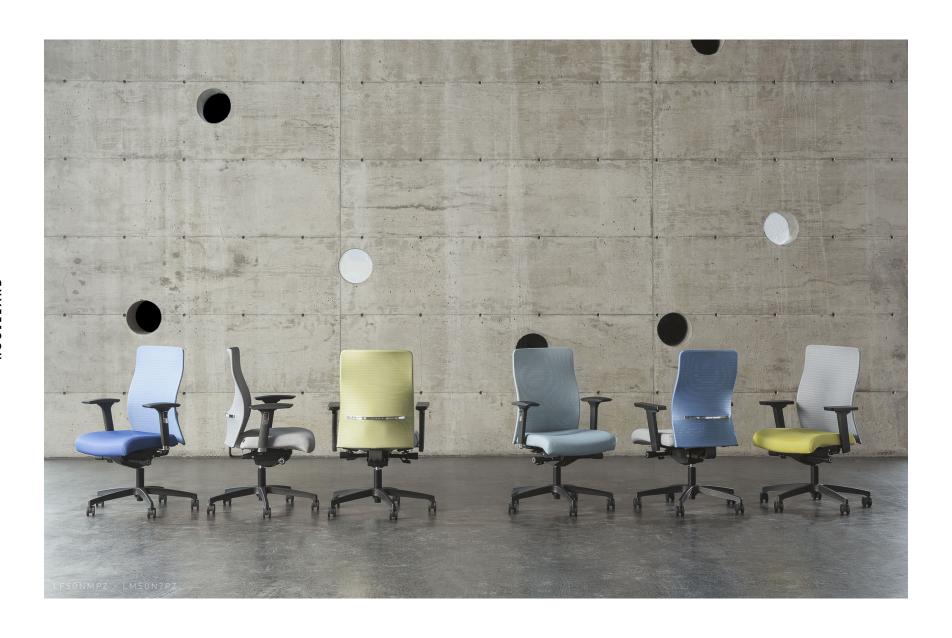

## LEAD

Elegantly designed with a curved ergonomic backrest, this high-style chair offers outstanding comfort and support, while fitting seamlessly into a range of interior styles. Exquisite in its details, our Lead collection lends itself well to executive, office or conference seating. Customize Lead for the perfect fit, as nearly every chair component is adjustable in size and function. Lumbar support and tilt mechanisms allow this chair to flow harmoniously with all body types. With a beautiful design, and optimized functionalities, it's no wonder this chair is a Rouillard classic!

## LEAD X

**SF/SL 50** BW 18" SW 18.5" BH 19.5-22" SH 17-20.5" SD 17.5"

**SF/SL 90** BW 18" SW 18.5" BH 23.5-26" SH 17-20.5" SD 17.5"