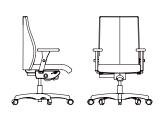

## LEAD

Elegantly designed with a curved ergonomic backrest, this high-style chair offers outstanding comfort and support, while fitting seamlessly into a range of interior styles. Exquisite in its details, our Lead collection lends itself well to executive, office or conference seating. Customize Lead for the perfect fit, as nearly every chair component is adjustable in size and function. Lumbar support and tilt mechanisms allow this chair to flow harmoniously with all body types. With a beautiful design, and optimized functionalities, it's no wonder this chair is a Rouillard classic!

## LEAD

LL / LR / LM / LF / LG / LGM50 BW 18" SW 18.5" BH 19.5-22" SH 17-20.5" SD 17.5"

LL / LR / LM / LF / LG / LGM90 BW 18" SW 18.5" BH 23.5-26" SH 17-20.5" SD 17.5"

LL / LR / LM / LG / LGM92 BW 18" SW 18.5" BH 28.5-31" SH 17-20.5" SD 17.5"